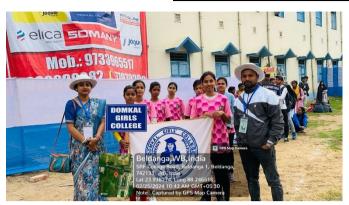

**Introduction:** Domkal Girls College, known for its commitment to sports, participated in the Inter-District College Sports event held from February 25th to February 26th, 2024. The college sent its Athletic and Kho-Kho teams to compete against other colleges in the district. This report outlines the performance and achievements of both teams during the event.

## SOME PRISTINE GLIMPSES OF THE EVENT

Md Samim Sk Department of Physical Education Domkal Girls' College

Dr. Alak Kumar Das

an

Principal, Domkal Girls' College

Murshidabad, W.B.

Principat Domkal Girls' College Domkal, Murshidabad