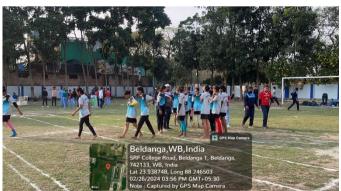

## SOME PRISTINE GLIMPSES OF THE EVENT

Md Samim Sk Department of Physical Education Domkal Girls' College

Dr. Alak Kumar Das

an

Principal, Domkal Girls' College

Murshidabad, W.B.

Principat Domkal Girls' College Domkal, Murshidabad