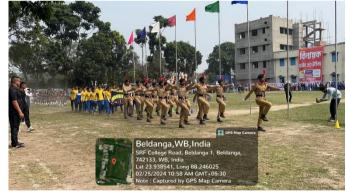

**Kho-Kho Team Performance:** The Kho-Kho team of Domkal Girls College also performed admirably in the Inter-District College Sports event. Kho-Kho, a traditional Indian sport requiring agility, teamwork, and strategic planning, saw our team compete fiercely against opponents.

## **Notable Achievements:**

- 1. Secured the Semi-Final Position in the Kho-Kho Tournament.
- 2. Outstanding performance by team captain Tania Khatun & vice-captain Mitali Khatun in leading the team throughout the matches.
- 3. Appreciation for teamwork and sportsmanship displayed by the entire Kho-Kho team.

Despite narrowly missing the finals, the Kho-Kho team's efforts were commendable, and they garnered praise for their resilience and skill on the field.

**Conclusion:** The participation of Domkal Girls College in the Inter-District College Sports event proved to be a rewarding experience, showcasing the talent and sportsmanship of our