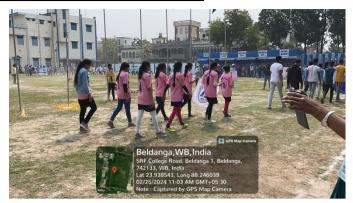

**Kho-Kho Team Performance:** The Kho-Kho team of Domkal Girls College also performed admirably in the Inter-District College Sports event. Kho-Kho, a traditional Indian sport requiring agility, teamwork, and strategic planning, saw our team compete fiercely against opponents.

## **Notable Achievements:**

- 1. Secured the Semi-Final Position in the Kho-Kho Tournament.
- 2. Outstanding performance by team captain Tania Khatun & vice-captain Mitali Khatun in leading the team throughout the matches.
- 3. Appreciation for teamwork and sportsmanship displayed by the entire Kho-Kho team.

Despite narrowly missing the finals, the Kho-Kho team's efforts were commendable, and they garnered praise for their resilience and skill on the field.

**Conclusion:** The participation of Domkal Girls College in the Inter-District College Sports event proved to be a rewarding experience, showcasing the talent and sportsmanship of our

## SOME PRISTINE GLIMPSES OF THE EVENT

Md Samim Sk Department of Physical Education Domkal Girls' College

Dr. Alak Kumar Das

an

Principal, Domkal Girls' College

Murshidabad, W.B.

Principat Domkal Girls' College Domkal, Murshidabad