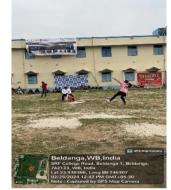

Athletic Team Performance: The Athletic team from Domkal Girls College showcased exceptional talent and determination throughout the competition. They participated in various track and field events including sprinting, long jump, high jump, discus throw, and relay races. Despite facing tough competition from other colleges, our athletes demonstrated outstanding skills and sportsmanship.

## **Notable Achievements:**

1. Bronze Medal in 1500 Meters Run – Ruma Khatun [5<sup>th</sup> SEM (Prog)]

Overall, the Athletic team secured a commendable position in the overall standings, showcasing the hard work and dedication they put into their training.