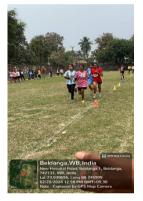

Athletic Team Performance: The Athletic team from Domkal Girls College showcased exceptional talent and determination throughout the competition. They participated in various track and field events including sprinting, long jump, high jump, discus throw, and relay races. Despite facing tough competition from other colleges, our athletes demonstrated outstanding skills and sportsmanship.

## **Notable Achievements:**

1. Bronze Medal in 1500 Meters Run – Ruma Khatun [5<sup>th</sup> SEM (Prog)]

Overall, the Athletic team secured a commendable position in the overall standings, showcasing the hard work and dedication they put into their training.

## SOME PRISTINE GLIMPSES OF THE EVENT

Md Samim Sk Department of Physical Education Domkal Girls' College

Dr. Alak Kumar Das

an

Principal, Domkal Girls' College

Murshidabad, W.B.

Principat Domkal Girls' College Domkal, Murshidabad