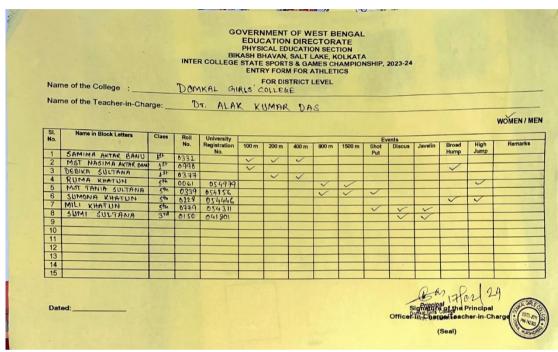

## Participants List

| -        | ELIGI                                                                                                                                                                                                                                                                                                                                                                                                                                                                                                                                                                                                                                                                                                                                                                                                                                                                                                                                                                                                                                                                                                                                                                                                                                                                                                                                                                                                                                                                                                                                                                                                                                                                                                                                                                                                                                                                              | BILITY PROFORM        | A FOR AHTLE                                                                                                                                                                                                                                                                                                                                                                                                                                                                                                                                                                                                                                                                                         | TICS / FO      | OOTBALL / K                              | HO-KHO (WOI                   | MEN)                         |
|----------|------------------------------------------------------------------------------------------------------------------------------------------------------------------------------------------------------------------------------------------------------------------------------------------------------------------------------------------------------------------------------------------------------------------------------------------------------------------------------------------------------------------------------------------------------------------------------------------------------------------------------------------------------------------------------------------------------------------------------------------------------------------------------------------------------------------------------------------------------------------------------------------------------------------------------------------------------------------------------------------------------------------------------------------------------------------------------------------------------------------------------------------------------------------------------------------------------------------------------------------------------------------------------------------------------------------------------------------------------------------------------------------------------------------------------------------------------------------------------------------------------------------------------------------------------------------------------------------------------------------------------------------------------------------------------------------------------------------------------------------------------------------------------------------------------------------------------------------------------------------------------------|-----------------------|-----------------------------------------------------------------------------------------------------------------------------------------------------------------------------------------------------------------------------------------------------------------------------------------------------------------------------------------------------------------------------------------------------------------------------------------------------------------------------------------------------------------------------------------------------------------------------------------------------------------------------------------------------------------------------------------------------|----------------|------------------------------------------|-------------------------------|------------------------------|
|          | ne of the College                                                                                                                                                                                                                                                                                                                                                                                                                                                                                                                                                                                                                                                                                                                                                                                                                                                                                                                                                                                                                                                                                                                                                                                                                                                                                                                                                                                                                                                                                                                                                                                                                                                                                                                                                                                                                                                                  |                       |                                                                                                                                                                                                                                                                                                                                                                                                                                                                                                                                                                                                                                                                                                     |                |                                          |                               | a second second              |
|          | lress                                                                                                                                                                                                                                                                                                                                                                                                                                                                                                                                                                                                                                                                                                                                                                                                                                                                                                                                                                                                                                                                                                                                                                                                                                                                                                                                                                                                                                                                                                                                                                                                                                                                                                                                                                                                                                                                              | : DOMKAL              | and the second se |                |                                          |                               |                              |
| Pho      | one No.                                                                                                                                                                                                                                                                                                                                                                                                                                                                                                                                                                                                                                                                                                                                                                                                                                                                                                                                                                                                                                                                                                                                                                                                                                                                                                                                                                                                                                                                                                                                                                                                                                                                                                                                                                                                                                                                            | : 7063143             | 043                                                                                                                                                                                                                                                                                                                                                                                                                                                                                                                                                                                                                                                                                                 |                | Fax No. :                                | 1                             |                              |
| SI<br>No | Name of the<br>Player                                                                                                                                                                                                                                                                                                                                                                                                                                                                                                                                                                                                                                                                                                                                                                                                                                                                                                                                                                                                                                                                                                                                                                                                                                                                                                                                                                                                                                                                                                                                                                                                                                                                                                                                                                                                                                                              | Father's Name         | Name of the<br>College                                                                                                                                                                                                                                                                                                                                                                                                                                                                                                                                                                                                                                                                              | Class/<br>Year | Registration<br>No. of the<br>University | Date of Birth<br>(dd/mm/yyyy) | Full Signature of the Player |
| 1        | SAMIMA                                                                                                                                                                                                                                                                                                                                                                                                                                                                                                                                                                                                                                                                                                                                                                                                                                                                                                                                                                                                                                                                                                                                                                                                                                                                                                                                                                                                                                                                                                                                                                                                                                                                                                                                                                                                                                                                             | ANSARY                | DOMKAL<br>GIRLS                                                                                                                                                                                                                                                                                                                                                                                                                                                                                                                                                                                                                                                                                     | 102            |                                          | 12.02.2005                    | Samima Aklaro b              |
| 2        | MITALI<br>KHATUN                                                                                                                                                                                                                                                                                                                                                                                                                                                                                                                                                                                                                                                                                                                                                                                                                                                                                                                                                                                                                                                                                                                                                                                                                                                                                                                                                                                                                                                                                                                                                                                                                                                                                                                                                                                                                                                                   | MOLLIK                |                                                                                                                                                                                                                                                                                                                                                                                                                                                                                                                                                                                                                                                                                                     | 13+            |                                          | 01.07.2005                    | mitali khatua                |
| 3        | MST TANIA<br>SULTANA                                                                                                                                                                                                                                                                                                                                                                                                                                                                                                                                                                                                                                                                                                                                                                                                                                                                                                                                                                                                                                                                                                                                                                                                                                                                                                                                                                                                                                                                                                                                                                                                                                                                                                                                                                                                                                                               | NURUL                 | v                                                                                                                                                                                                                                                                                                                                                                                                                                                                                                                                                                                                                                                                                                   | sth            | 054 856                                  | 85.06.2002                    | Mst Tania khał               |
| 4        | FAHA MEDA<br>SULTANA                                                                                                                                                                                                                                                                                                                                                                                                                                                                                                                                                                                                                                                                                                                                                                                                                                                                                                                                                                                                                                                                                                                                                                                                                                                                                                                                                                                                                                                                                                                                                                                                                                                                                                                                                                                                                                                               | FAIJUL                |                                                                                                                                                                                                                                                                                                                                                                                                                                                                                                                                                                                                                                                                                                     | 101            |                                          | 12.11.2004                    | Fahameda<br>Sulfano          |
| 5        | ASHA                                                                                                                                                                                                                                                                                                                                                                                                                                                                                                                                                                                                                                                                                                                                                                                                                                                                                                                                                                                                                                                                                                                                                                                                                                                                                                                                                                                                                                                                                                                                                                                                                                                                                                                                                                                                                                                                               | HOSSAIN               | •                                                                                                                                                                                                                                                                                                                                                                                                                                                                                                                                                                                                                                                                                                   | 34q            | 041923                                   | 27.07.2004                    | Asha Khatun                  |
| 6        | NASIA<br>SULTANA                                                                                                                                                                                                                                                                                                                                                                                                                                                                                                                                                                                                                                                                                                                                                                                                                                                                                                                                                                                                                                                                                                                                                                                                                                                                                                                                                                                                                                                                                                                                                                                                                                                                                                                                                                                                                                                                   | MOHIDUL               |                                                                                                                                                                                                                                                                                                                                                                                                                                                                                                                                                                                                                                                                                                     | 151            | and the second                           | 28.11. 2004                   | Najia Sulta.                 |
| 7        | PARVIN                                                                                                                                                                                                                                                                                                                                                                                                                                                                                                                                                                                                                                                                                                                                                                                                                                                                                                                                                                                                                                                                                                                                                                                                                                                                                                                                                                                                                                                                                                                                                                                                                                                                                                                                                                                                                                                                             | MANDAL                | U                                                                                                                                                                                                                                                                                                                                                                                                                                                                                                                                                                                                                                                                                                   | 3rd            | 042036                                   | 12.11.2004                    | Mousumé par                  |
| 8        | RUMA                                                                                                                                                                                                                                                                                                                                                                                                                                                                                                                                                                                                                                                                                                                                                                                                                                                                                                                                                                                                                                                                                                                                                                                                                                                                                                                                                                                                                                                                                                                                                                                                                                                                                                                                                                                                                                                                               | MAINUDDIN             | u                                                                                                                                                                                                                                                                                                                                                                                                                                                                                                                                                                                                                                                                                                   | 5th            | 054949                                   | 08.09.2001                    | Ruma Whatun                  |
| 9        | MAT NASIMA                                                                                                                                                                                                                                                                                                                                                                                                                                                                                                                                                                                                                                                                                                                                                                                                                                                                                                                                                                                                                                                                                                                                                                                                                                                                                                                                                                                                                                                                                                                                                                                                                                                                                                                                                                                                                                                                         | HOBI ULLA<br>MONDAL   | •                                                                                                                                                                                                                                                                                                                                                                                                                                                                                                                                                                                                                                                                                                   | 1 3+           |                                          | 10.10.2004                    | Altor Bann                   |
| 10       | TORSINA                                                                                                                                                                                                                                                                                                                                                                                                                                                                                                                                                                                                                                                                                                                                                                                                                                                                                                                                                                                                                                                                                                                                                                                                                                                                                                                                                                                                                                                                                                                                                                                                                                                                                                                                                                                                                                                                            | MONDAL                | ~                                                                                                                                                                                                                                                                                                                                                                                                                                                                                                                                                                                                                                                                                                   | Brd            | 041632                                   | 23.02.2005                    | Topjan Begam                 |
| 11       | FERDOSA                                                                                                                                                                                                                                                                                                                                                                                                                                                                                                                                                                                                                                                                                                                                                                                                                                                                                                                                                                                                                                                                                                                                                                                                                                                                                                                                                                                                                                                                                                                                                                                                                                                                                                                                                                                                                                                                            | ABOUL<br>BARI SK      | ~                                                                                                                                                                                                                                                                                                                                                                                                                                                                                                                                                                                                                                                                                                   | 310            | 041553                                   | 29.03.2003                    | Feodosa Began                |
| 12       | DEBIKA                                                                                                                                                                                                                                                                                                                                                                                                                                                                                                                                                                                                                                                                                                                                                                                                                                                                                                                                                                                                                                                                                                                                                                                                                                                                                                                                                                                                                                                                                                                                                                                                                                                                                                                                                                                                                                                                             | AMINUL                | ч                                                                                                                                                                                                                                                                                                                                                                                                                                                                                                                                                                                                                                                                                                   | 131            |                                          | 01.08.2005                    | pedika Subla                 |
| 13       |                                                                                                                                                                                                                                                                                                                                                                                                                                                                                                                                                                                                                                                                                                                                                                                                                                                                                                                                                                                                                                                                                                                                                                                                                                                                                                                                                                                                                                                                                                                                                                                                                                                                                                                                                                                                                                                                                    |                       |                                                                                                                                                                                                                                                                                                                                                                                                                                                                                                                                                                                                                                                                                                     | 1              |                                          |                               |                              |
| 14       | and the second sec |                       |                                                                                                                                                                                                                                                                                                                                                                                                                                                                                                                                                                                                                                                                                                     |                |                                          |                               |                              |
| 15       | Burney Provent                                                                                                                                                                                                                                                                                                                                                                                                                                                                                                                                                                                                                                                                                                                                                                                                                                                                                                                                                                                                                                                                                                                                                                                                                                                                                                                                                                                                                                                                                                                                                                                                                                                                                                                                                                                                                                                                     |                       |                                                                                                                                                                                                                                                                                                                                                                                                                                                                                                                                                                                                                                                                                                     | 1              |                                          |                               |                              |
| 16       |                                                                                                                                                                                                                                                                                                                                                                                                                                                                                                                                                                                                                                                                                                                                                                                                                                                                                                                                                                                                                                                                                                                                                                                                                                                                                                                                                                                                                                                                                                                                                                                                                                                                                                                                                                                                                                                                                    | and the second second |                                                                                                                                                                                                                                                                                                                                                                                                                                                                                                                                                                                                                                                                                                     |                |                                          |                               |                              |
| 17       |                                                                                                                                                                                                                                                                                                                                                                                                                                                                                                                                                                                                                                                                                                                                                                                                                                                                                                                                                                                                                                                                                                                                                                                                                                                                                                                                                                                                                                                                                                                                                                                                                                                                                                                                                                                                                                                                                    |                       | The Company of the                                                                                                                                                                                                                                                                                                                                                                                                                                                                                                                                                                                                                                                                                  |                | 1000                                     | Contract (                    |                              |
| 18       |                                                                                                                                                                                                                                                                                                                                                                                                                                                                                                                                                                                                                                                                                                                                                                                                                                                                                                                                                                                                                                                                                                                                                                                                                                                                                                                                                                                                                                                                                                                                                                                                                                                                                                                                                                                                                                                                                    | in the second second  | And the second second second                                                                                                                                                                                                                                                                                                                                                                                                                                                                                                                                                                                                                                                                        |                | And a state of the second second         |                               |                              |
| Ter 19   |                                                                                                                                                                                                                                                                                                                                                                                                                                                                                                                                                                                                                                                                                                                                                                                                                                                                                                                                                                                                                                                                                                                                                                                                                                                                                                                                                                                                                                                                                                                                                                                                                                                                                                                                                                                                                                                                                    | e information m       | entioned above                                                                                                                                                                                                                                                                                                                                                                                                                                                                                                                                                                                                                                                                                      | is true        | and genuine                              | to the best of                | my knowledge ar              |
| beli     | ef.                                                                                                                                                                                                                                                                                                                                                                                                                                                                                                                                                                                                                                                                                                                                                                                                                                                                                                                                                                                                                                                                                                                                                                                                                                                                                                                                                                                                                                                                                                                                                                                                                                                                                                                                                                                                                                                                                |                       |                                                                                                                                                                                                                                                                                                                                                                                                                                                                                                                                                                                                                                                                                                     |                | 0                                        |                               |                              |
|          |                                                                                                                                                                                                                                                                                                                                                                                                                                                                                                                                                                                                                                                                                                                                                                                                                                                                                                                                                                                                                                                                                                                                                                                                                                                                                                                                                                                                                                                                                                                                                                                                                                                                                                                                                                                                                                                                                    |                       |                                                                                                                                                                                                                                                                                                                                                                                                                                                                                                                                                                                                                                                                                                     |                | (A)                                      | m                             |                              |